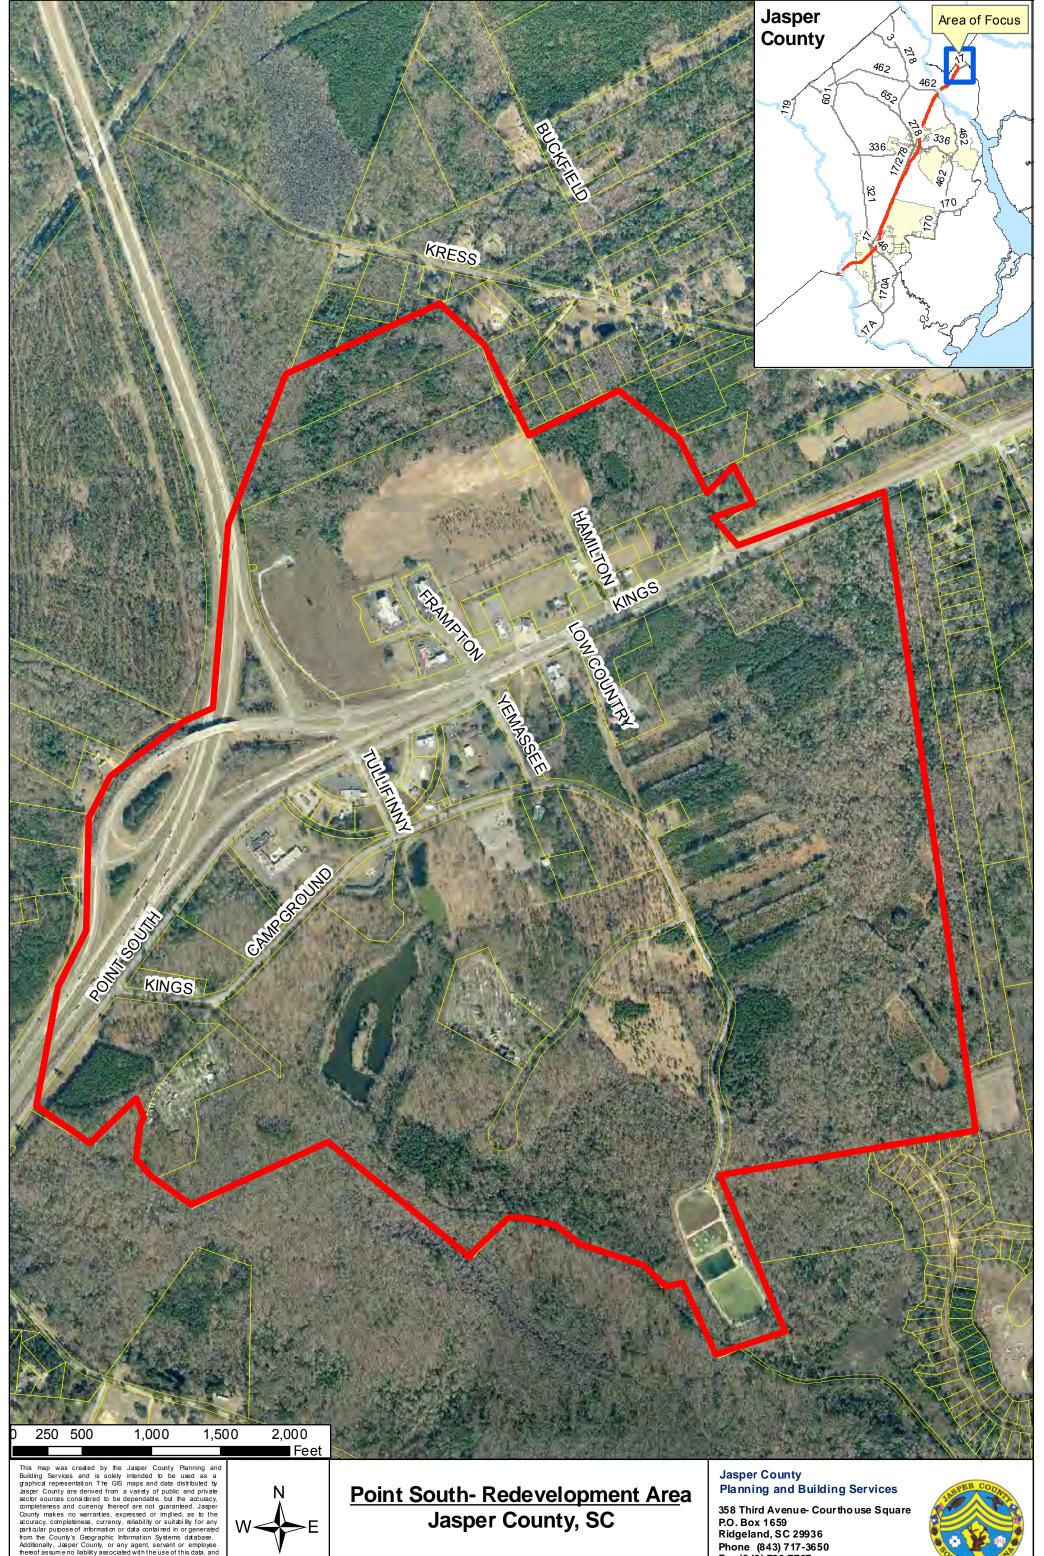

**Aerial** 

P.O. Box 1659 Ridgeland, SC 29936 Phone (843) 717-3650 Fax (843) 726-7707

www.jaspercountysc.org