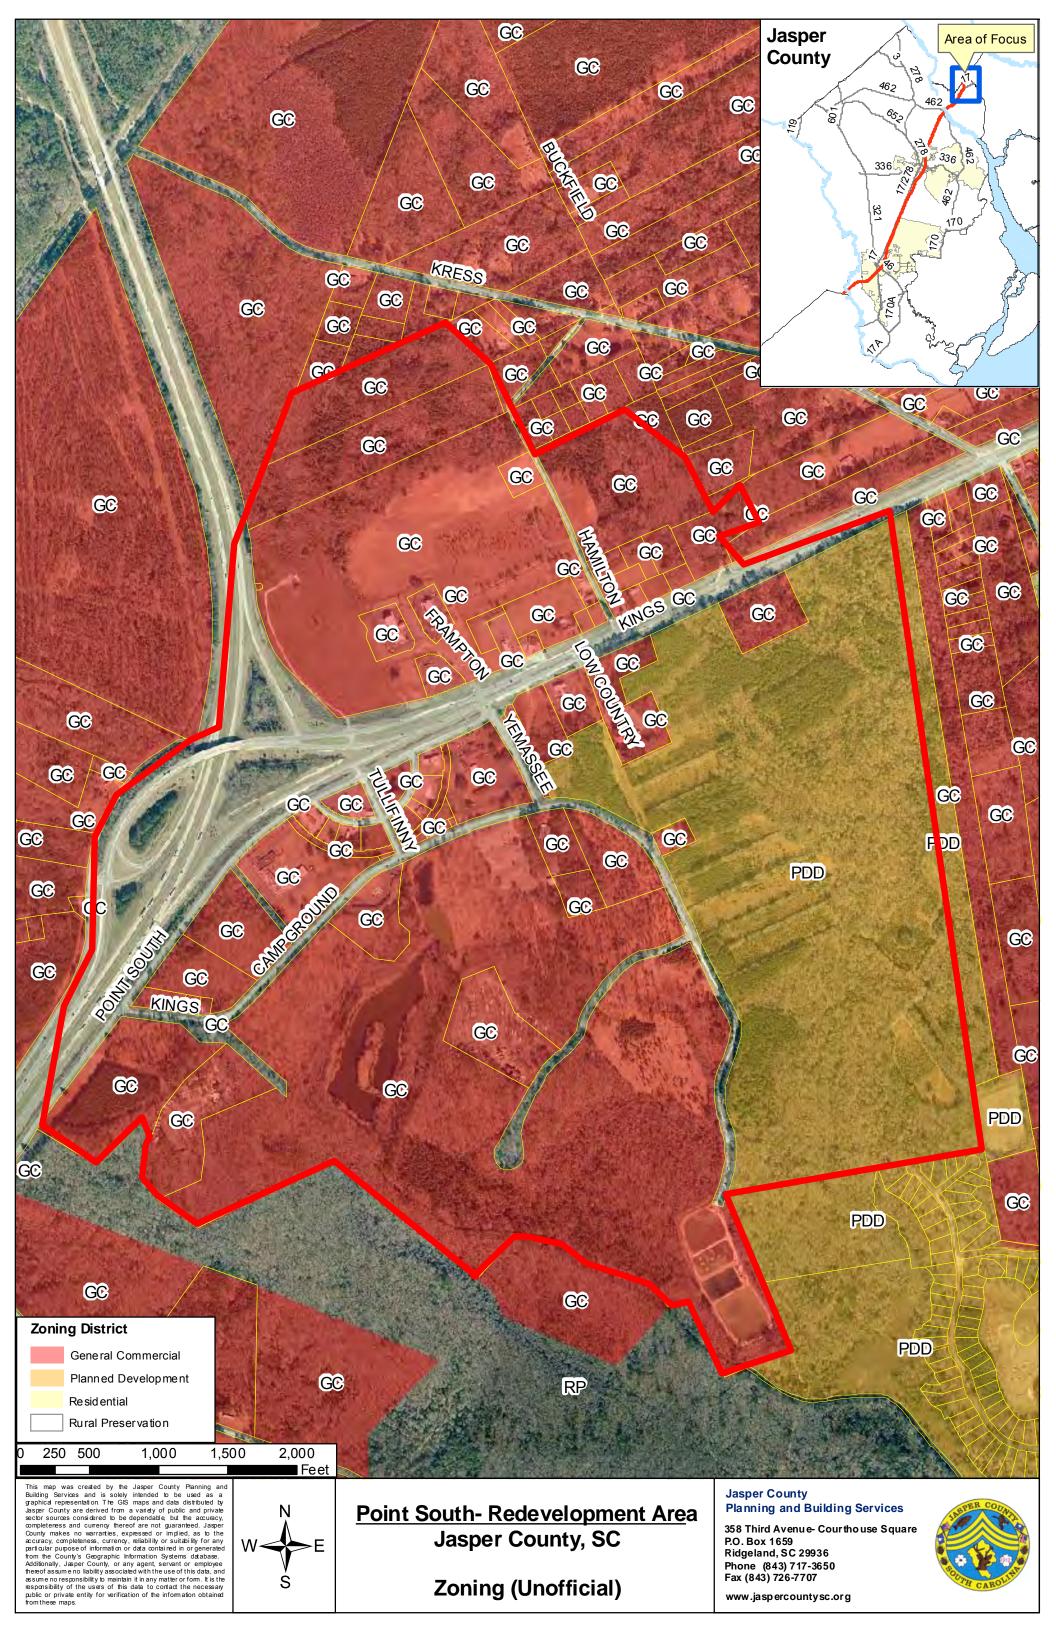

This map was created by the Jasper County Planning and Building Services and is solely intended to be used as a graphical representation. The GIS maps and data distributed by Jasper County are derived from a variety of public and private sector sources considered to be dependable, but the accuracy, completeness and currency thereof are not guaranteed. Jasper County makes no warrarties, expressed or implied, as to the accuracy, completeness, currency, reliability or suitability for any particular purpose of information or data contained in or generated from the County's Geographic Information Systems database. Additionally, Jasper County, or any agent, servant or employee thereof assume no liability associated with the use of this data, and assume no responsibility to maintain it in any matter or form. It is the responsibility of the users of this data to cortact the necessary public or private entity for verification of the information obtained from these maps.